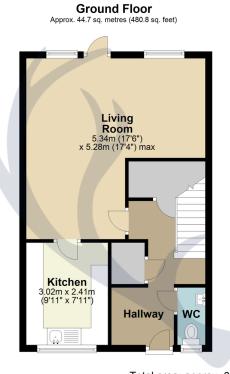

- Spacious three-bedroom family home
- Two double bedrooms, plus a single
- Versatile storage, potential home office
- Convenient downstairs cloakroom/WC
- EPC RATING 74 | C

Total area: approx. 89.6 sq. metres (964.6 sq. feet)

Whilst every effort has been made to ensure the accuracy of the floor plan contained here, measurements of doors, windows, rooms and any other items are approximate and no responsibility is taken for any error, omission or mis-statement. This plan is for illustrative purposes only and should be used as such by any prospective purchaser. The services, systems and applicances shown have not been tested and no guarantee as to their operability or efficiency can be given.

Plan produced using PlanUp.

**GUIDE PRICE £240,000 to £250,000** | A well-presented three-bedroom home with spacious living, a private garden, views from the back bedrooms and versatile storage, perfect for families or first-time buyers.