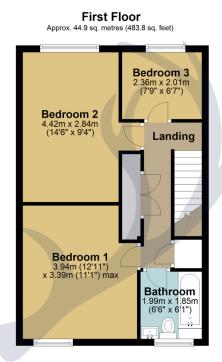

- Spacious three-bedroom family home
- Two double bedrooms, plus a single
- Versatile storage, potential home office
- Convenient downstairs cloakroom/WC
- EPC RATING 74 | C

Total area: approx. 89.6 sq. metres (964.6 sq. feet)

Whilst every effort has been made to ensure the accuracy of the floor plan contained here, measurements of doors, windows, rooms and any other items are approximate and no responsibility is taken for any error, omission or mis-statement. This plan is for illustrative purposes only and should be used as such by any prospective purchaser. The services, systems and applicances shown have not been tested and no guarantee as to their operability or efficiency can be given.

Plan produced using PlanUp.

**GUIDE PRICE £240,000 to £250,000** | A well-presented three-bedroom home with spacious living, a private garden, views from the back bedrooms and versatile storage, perfect for families or first-time buyers.