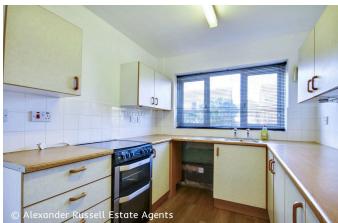

- Spacious three-bedroom family home
- Two double bedrooms, plus a single
- Versatile storage, potential home office
- Convenient downstairs cloakroom/WC
- EPC RATING 74 | C

Total area: approx. 89.6 sq. metres (964.6 sq. feet)