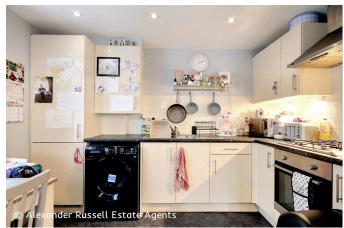

## 42 College Square, Westgate-on-Sea, CT8 8BW

Guide Price £180,000

- Spacious open-plan living room and kitchen
- Ground floor convenience with built-in storage
- Well-maintained communal grounds
- COUNCIL TAX Band C (£2,196.66 PA)
- Service Charge £2,774.52 PA (£231.21/month)

## **Ground Floor**

Approx. 55.9 sq. metres (601.9 sq. feet)

Total area: approx. 55.9 sq. metres (601.9 sq. feet)

A well-presented 2-bedroom ground floor apartment with spacious open-plan living, allocated parking and a prime location close to schools, the town and the station.