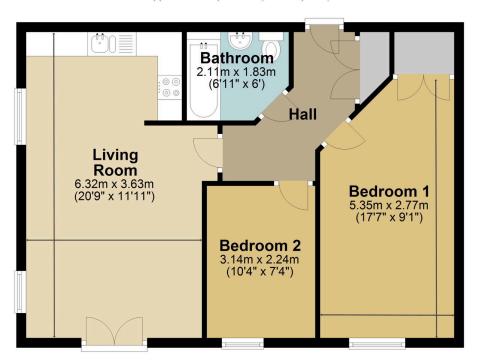

## **Ground Floor**

Approx. 55.9 sq. metres (601.9 sq. feet)

Total area: approx. 55.9 sq. metres (601.9 sq. feet)

A well-presented 2-bedroom ground floor apartment with spacious open-plan living, allocated parking and a prime location close to schools, the town and the station.