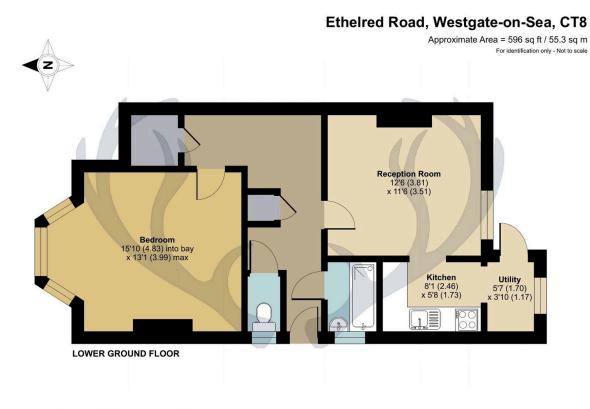

- Direct garden access from utility room
- Separate utility room behind kitchen
- Prime location close to town, station & beach
- Service Charge £960 per year
- COUNCIL TAX Band A (£1,647.50 PA)

Floor plan produced in accordance with RICS Property Measurement 2nd Edition, incorporating International Property Measurement Standards (IPMS2 Residential). ©ntchecom 2025. Produced for Alexander Russell Estate Agents Limited. REF: 1261749