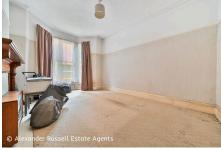

## **Key Features**

- CHAIN FREE
- Bay windows and period features
- Shared or communal garden
- Attractive period building with character and charm
- lacktriangle

- Ground floor 1-bed flat via communal entrance
- Great renovation or investment opportunity
- Short walk to town, beach and station
- •
- •

## Westgate Bay Avenue, Westgate-on-Sea, CT8 Approximate Area = 467 sq ft / 43.4 sq m For identification only - Not to scale 13'10 (4.22) max x 9'5 (2.87) into bay x 4'5 (1.35) Living Room 16'8 (5.08) into bay x 12.2 (3.71)