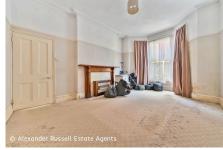

## **Key Features**

- CHAIN FREE
- Bay windows and period features
- Shared or communal garden
- Attractive period building with character and charm
- lacktriangle

- Ground floor 1-bed flat via communal entrance
- Great renovation or investment opportunity
- Short walk to town, beach and station
- •
- •

## Westgate Bay Avenue, Westgate-on-Sea, CT8 Approximate Area = 467 sq ft / 43.4 sq m For identification only - Not to scale 13'10 (4.22) max x 9'5 (2.87) into bay x 4'5 (1.35) Living Room 16'8 (5.08) into bay x 12.2 (3.71)